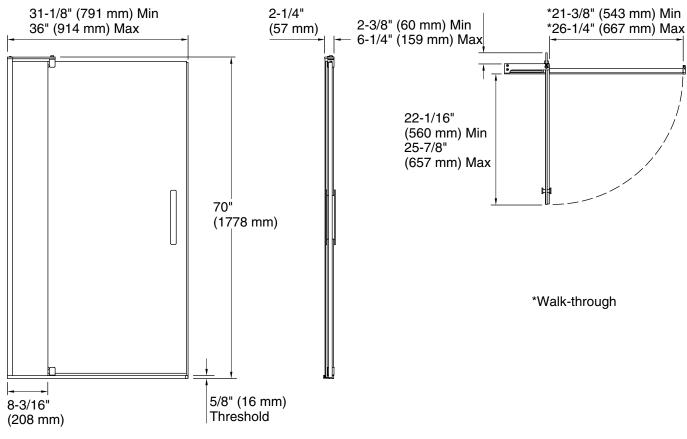

## **Technical Information**

All product dimensions are nominal.

| Installation type:<br>Opening style: | For shower base installation Pivot |
|--------------------------------------|------------------------------------|
| Opening Width -<br>Min:              | 31-1/8" (791 mm)                   |
| Opening Width -<br>Max:              | 36" (914 mm)                       |
| Walk-through - Min:                  | 21-3/8" (542 mm)                   |
| Walk-through - Max:                  | 26-1/4" (666 mm)                   |
| Base-To-Wall<br>Radius – Max:        | 3/8" (10 mm)                       |
| Glass thickness:                     | 5/16" (8 mm)                       |
| Glass coating:                       | CleanCoat®                         |