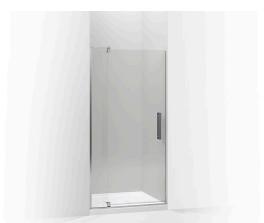

# **Revel**® Frameless Pivot Shower Door **K-707511-L**

#### Features

- Vertical handle complements the contemporary style.
- CleanCoat®+ glass coating creates a hydrophobic barrier that repels water, soap scum, and residue, saving time and protecting shower doors 10 times longer than original CleanCoat. (Based on 2021 internal wear/abrasion testing using a microfiber cloth.)

#### Material

Frameless, 5/16" (8mm) thick Crystal Clear tempered glass.

#### Installation

- Out-of-plumb adjustability simplifies installation.
- Door can be installed to open to the left or right to suit your bathroom layout.
- Pivot shower door.
- Not for use in hospitality.
- For residential use only.